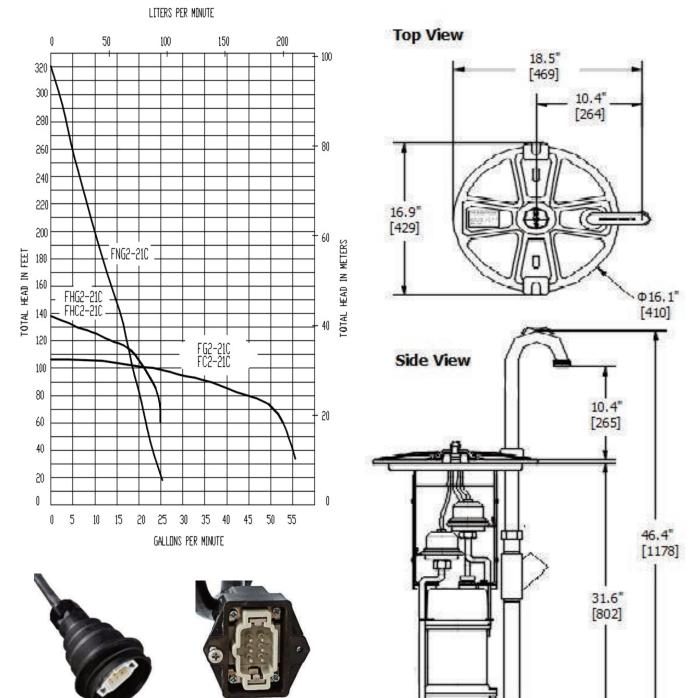

## PERFORMANCE CURVES: DIMENSION:

E/One® is a registered trademark of Environment One Corporation and is not affiliated with F&Q Pumps

"RE" Model