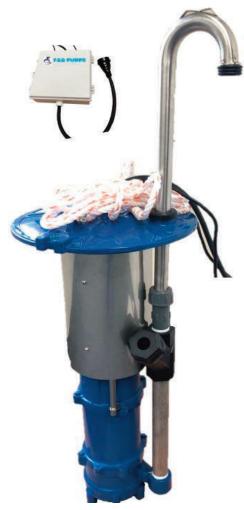

# **GRINDER PUMP RETRO-FIT SYSTEM**

# RETRO-FIT SYSTEM FOR E/ONE® GRINDER PACKAGES

Model: F(H)C2-21C-RE/REX F(H)G2-21C-RE/REX FNG2-21C-RE/REX This Retro-Fit system is a fully assembled, ready drop in package to replace exiting E/One® GP200, GP2000 and Extreme Systems. The newly upgraded design gives you all the power of FQ's three grinder pumps.

Improved features include an easily adjusted goose neck discharge, camlock cover system and highmount junction/control box that elevates it above the potential flood level in the event of a power failure. E/One® original equipment panels remain fully operational (including the manual over-ride switch) when connected to the FQ unit.

### **KEY FEATURES:**

- FQ's 2 hp grinder pump -- Available in three models
- Superior pump performance -- More flow and high head
- Fully assembled --Simple & Quick install
- Operates with existing control panel, no modications to exsiting system
- Quick-connector with 10' cable lead plugs into existing E/One connector. Both old style and new hooded connectors available
- IP68 waterproof junction box contains motor contactor and terminal strip
- Stainless steel piping and discharge elbow is easily adjusted for proper engagement to the receiver
- Includes presure floats, piping and replacement cover